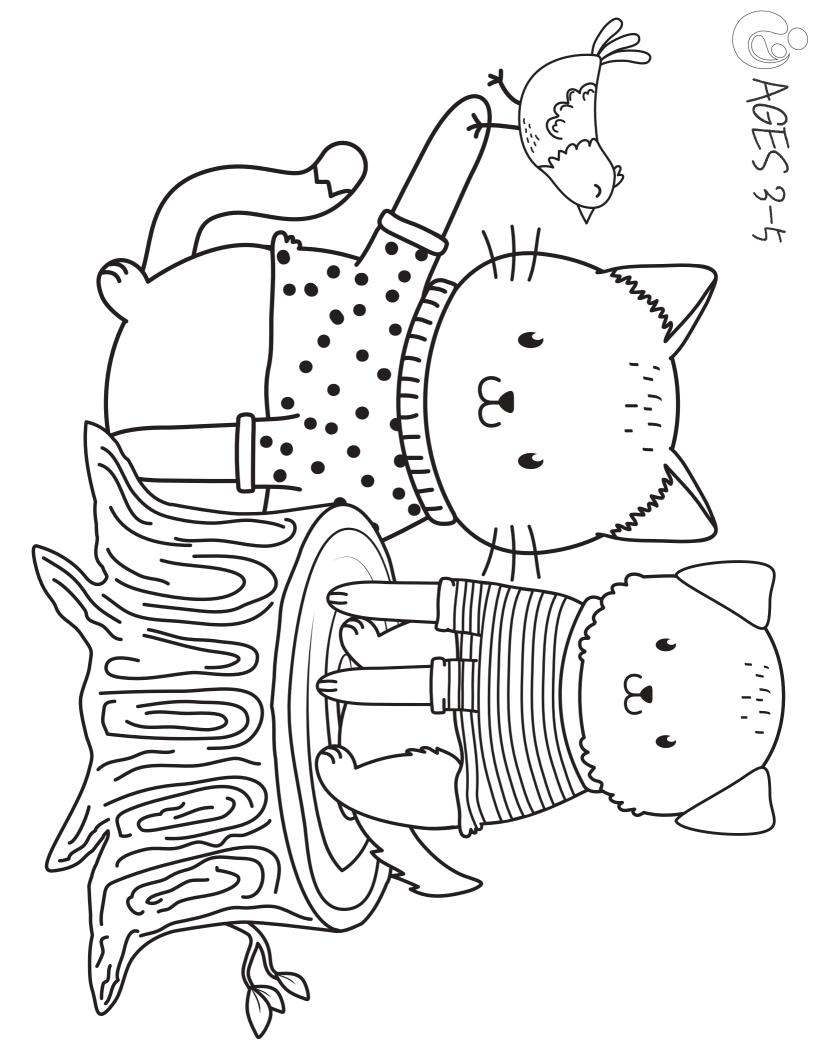

thic sheet is for

## **UPDATED!** rules for entry

Ready... Set... Color! Submit your coloring page for a chance to be selected to win super cool prizes! How does it work? Know your age? Great! Color the matching sheet! Once you've completed your work of art, submit it for review by our community panel. Submissions can be left with one of our Distribution Partners (who are handing out coloring sheets), mailed to Child Care Connections (CCC), or dropped off at our CCC offices in Bozeman or Helena.

Here are the official rules. Art must be:

- 1. Made independently
- 2. On the coloring sheet for your age range (hint: see the top left corner)
- 3. Submitted no later than May 31st (date extended!)
- 4. Filled out with all necessary contact information\* and completed with parent approval